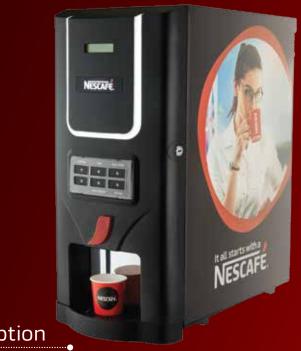

# Introducing Spectra 2.0





### Spectra Double Option



## Spectra Triple Option



### Taste

Indulge your guests with a beverage that comes with a perfect balance of strength and aroma.



### Quality

Our products are made from carefully selected raw materials – including green coffee beans and liquid milk – that are put through stringent quality checks.



### Efficiency

Our solution offers operational efficiency, delivering perfect consistency cup after cup and a faster dispensation system.

# \*

### **Design & Maintenance**

We offer a sleek and ergonomic design with a small footprint and a solution that is easy to maintain.

### **Electrical Safety**

Our solutions comply to global CB Certification criteria to ensure electrical safety.



### **Ingredients for Beverage Solutions**









#### Schedule a demo with your Local Nestlé