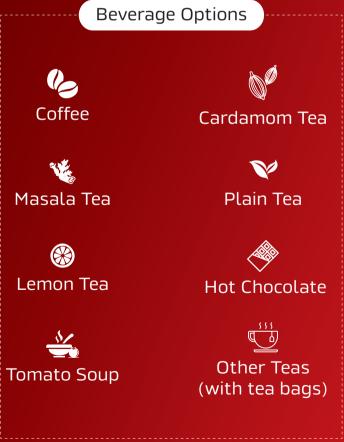

ing Spectra 2.0





### Spectra Double Option



## Spectra Triple Option



### Taste

Indulge your guests with a beverage that comes with a perfect balance of strength and aroma.



### Quality

Our products are made from carefully selected raw materials – including green coffee beans and liquid milk – that are put through stringent quality checks.



### Efficiency

Our solution offers operational efficiency, delivering perfect consistency cup after cup and a faster dispensation system.

# \*

### **Design & Maintenance**

We offer a sleek and ergonomic design with a small footprint and a solution that is easy to maintain.

### **Electrical Safety**

Our solutions comply to global CB Certification criteria to ensure electrical safety.



### **Ingredients for Beverage Solutions**









#### Schedule a demo with your Local Nestlé Professional Representative.

Bengaluru: Praveen Munavalli 9916561030 Chandigarh: Vaibhav Anand 9999134423 Chennai: Lester D Cruz 9445027217 Tamil Nadu: Ramesh Prabhu Ramasamy 9344144556 Delhi: Atul Mohan 9811344880 Gurgaon/Noida: Jahanvi Prakash 9650760345 Guwahati: Mrinal Bhoot 9836809900 Hyderabad: Mayank Tiwari 7738630099 Kolkata: Niladri Pal 9669520209 Mumbai: Mahesh Devrukhar 9594995715 Pune: Pankaj Giradkar 8806644422 Ahmedabad: Pradeep Bhandarkar 9000203257 Indore: Dheeraj Jain 9594666076 Coimbatore: A C Hareesh 9345772002 Kochi: Sanal S.T 8547557566

> Share your feedback WeCare@in.nestle.com 1800 103 1947