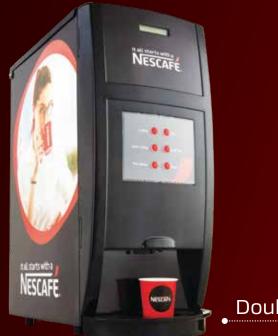

# Introducing Spectra 2.0





### Spectra Double Option



## Spectra Triple Option



### Taste

Indulge your guests with a beverage that comes with a perfect balance of strength and aroma.



### Quality

Our products are made from carefully selected raw materials – including green coffee beans and liquid milk – that are put through stringent quality checks.



### Efficiency

Our solution offers operational efficiency, delivering perfect consistency cup after cup and a faster dispensation system.

# \*

### **Design & Maintenance**

We offer a sleek and ergonomic design with a small footprint and a solution that is easy to maintain.

### **Electrical Safety**

Our solutions comply to global CB Certification criteria to ensure electrical safety.



### **Ingredients for Beverage Solutions**









#### Schedule a